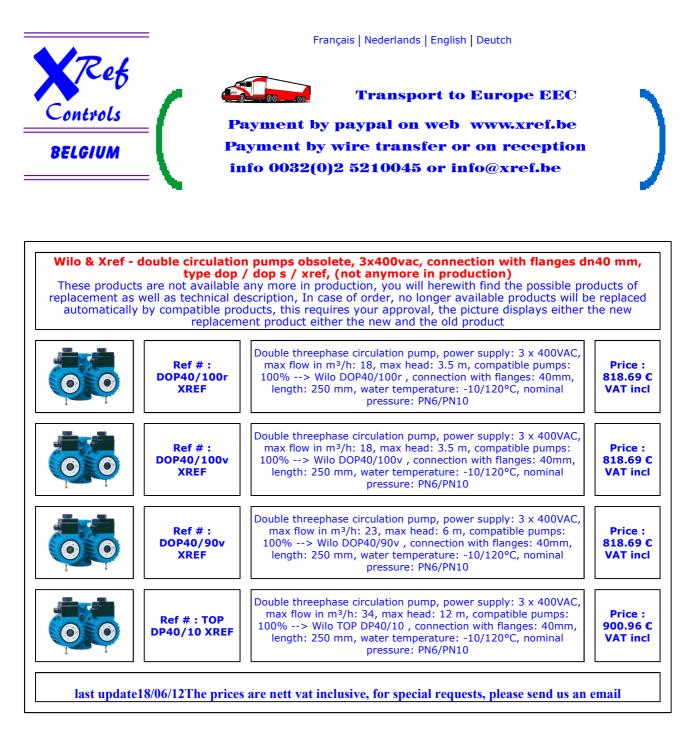

Double circulation pumps obsolete, 3x400VAC, connection with flanges DN40 mm, ... Page 1 sur 2

| Stock information          | explanation                                       |
|----------------------------|---------------------------------------------------|
| *                          | Normal stock 1 to 2 pieces                        |
| **                         | Normal stock 2 to 5 pieces                        |
| ***                        | Normal stock 5 to 10 pieces                       |
| ****                       | Normal stock +10 pieces                           |
| ? x                        | limited stock, always inform before ordering      |
| (a)                        | normal delay in (a) x week, i case of stock break |
| in case of urgent delivery | always call us before ordering                    |